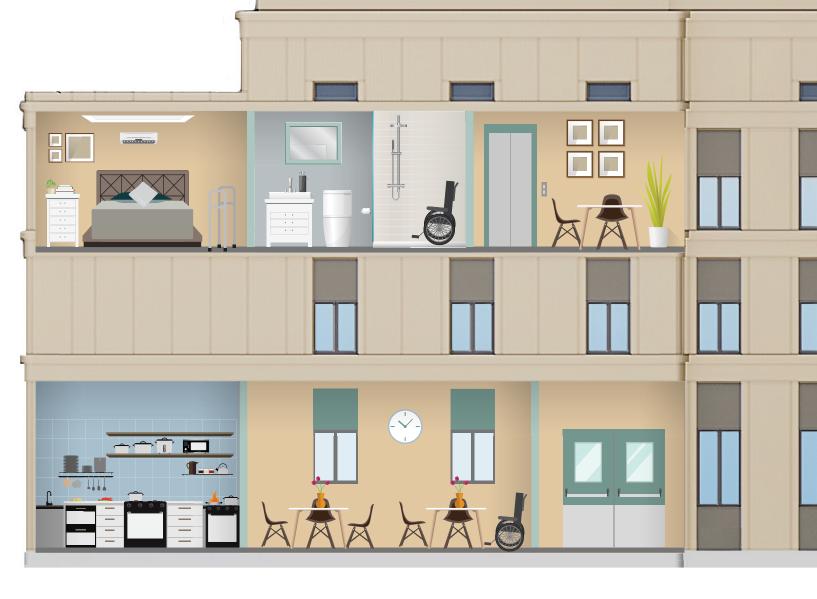

# **Senior Living**

Today, facilities and residents are seeking ways to customize and define their spaces to bring a sense of individuality within the Senior Living environment. There is an extensive use of color theory within Senior Living communities to create relaxing, soothing spaces for residents and to highlight appearance, cleanliness, services and amenities.

**Top 5 PPG Interior Colors - Senior Living** 

| Applica                     | tion                               |                                                         | Featured Products                                                                                                |                                                 |
|-----------------------------|------------------------------------|---------------------------------------------------------|------------------------------------------------------------------------------------------------------------------|-------------------------------------------------|
|                             |                                    | Primer                                                  | Intermediate Coat                                                                                                | Topcoat                                         |
| Resident R                  | Room Drywall                       | SPEEDHIDE® Zero Interior Latex Sealer                   | SPEEDHIDE® Zero Interior Latex                                                                                   |                                                 |
| Resident B                  | Bathrooms Drywall                  | SEAL GRIP® Interior/Exterior Universal Primer/Sealer    | PITT-GLAZE® WB1 Interior Pre-Catalyzed Water-Borne Acrylic Epoxy ■ AQUAPON® WB EP Epoxy                          |                                                 |
| Block Walls                 | 3                                  | SPEEDHIDE® Interior/Exterior Masonry Latex Block Filler | SPEEDHIDE® Zero Interior Latex OR PITT-GLAZE® WB1 Interior Pre-Catalyzed Water-Borne Acrylic Epoxy               |                                                 |
| Trim /Door                  | s /Door Fames                      | SEAL GRIP® Interior/Exterior Universal Primer/Sealer    | BREAK-THROUGH!® 50 Interior/Exterior WB Acrylic RITT-GLAZE® WB1 Interior Pre-Catalyzed Water-Borne Acrylic Epoxy |                                                 |
|                             | Light Duty                         |                                                         | BREAK-THROUGH!® 50 Interior/Exterior WB Acrylic  AQUAPON® WB EP Epoxy                                            |                                                 |
| Concrete<br>Floor           | Moderate Duty                      | AQUAPON® WB EP Primer                                   |                                                                                                                  |                                                 |
| FIOOI                       | Heavy Industrial<br>Vehicular Duty | PPG Flooring FLR 900                                    | PPG Flooring FLR 600                                                                                             | PPG Flooring FLR 400                            |
| Exterior Blo                | ock Walls                          | SPEEDHIDE® Interior/Exterior Masonry Latex Block Filler | PERMA-CRETE® Interior/Exterior High Build 100% Acrylic Topo                                                      | coat PPG PERMANIZER® Exterior Acrylic Latex     |
| Exterior Ste                | eel                                | PITT-TECH® PLUS 4020 PF                                 | PITT-TECH® PLUS EP DTM ACRYLIC OR BREAK-TH                                                                       | ROUGH!® 50 Interior/Exterior WB Acrylic         |
| Exterior Alu                | uminum                             | PITT-TECH® PLUS 4020 PF                                 | PITT-TECH® PLUS EP DTM ACRYLIC                                                                                   |                                                 |
| Exterior Wood Siding & Trim |                                    | SEAL GRIP® Interior/Exterior Universal Primer/Sealer    | PPG PERMANIZER® Exterior Acrylic Latex PPG ADVANTAGE™                                                            | 900 Interior/Exterior SUN PROOF® Exterior Latex |
| Exterior EFIS               |                                    | SEAL GRIP® Interior/Exterior Universal Primer/Sealer    | SPEEDHIDE® Exterior Latex • ACRI-S                                                                               | SHIELD® MAX Exterior Latex                      |