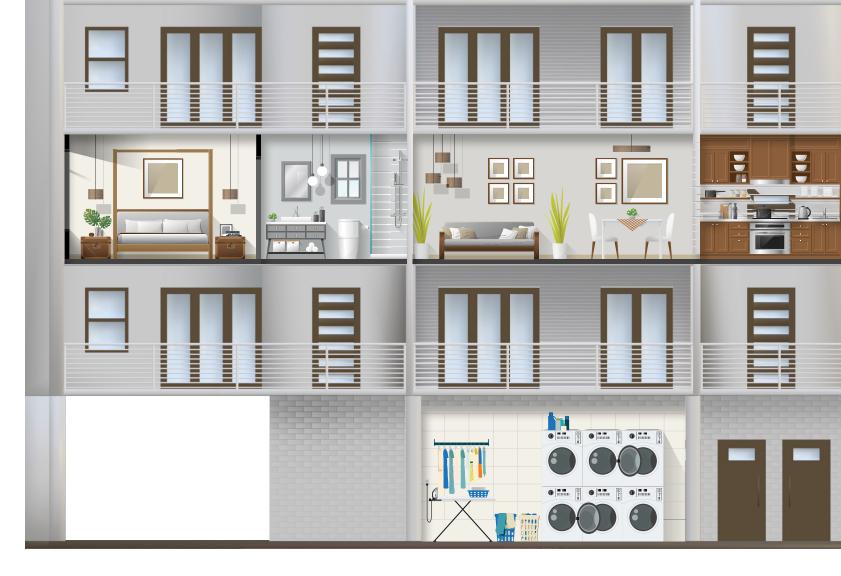

# **Multi-Family**

Today, residents are seeking ways to customize their spaces to bring a sense of individuality within the Multi-Family environment.

### **Top 5 PPG Interior Colors - Multi-Family**

| COTTON TAIL<br>PPG0998-1    |     |
|-----------------------------|-----|
| WILLOW SPRINGS<br>PPG1007-1 |     |
| FOG<br>PPG1010-2            |     |
| PACIFIC PEARL PPG1011-1     |     |
| ELEMENTAL<br>PPG1011-2      |     |
|                             |     |
|                             | PPG |

| Application                                       |                                    |                                                                                                     | Featured Products                                                                                                   |                                      |
|---------------------------------------------------|------------------------------------|-----------------------------------------------------------------------------------------------------|---------------------------------------------------------------------------------------------------------------------|--------------------------------------|
|                                                   |                                    | Primer                                                                                              | Intermediate Coat                                                                                                   | Topcoat                              |
| Drywall                                           |                                    | SPEEDHIDE® Interior Latex                                                                           | SPEEDHIDE® Pro-EV Zero Interior Latex                                                                               |                                      |
| Bathrooms Drywall                                 |                                    | SEAL GRIP® Interior/Exterior Universal Primer/Sealer                                                | SPEEDHIDE® Pro-EV Zero Interior Latex                                                                               |                                      |
| Block Walls (interior)                            |                                    | SPEEDHIDE® Interior/Exterior Masonry Latex Block Filler                                             | SPEEDHIDE® Pro-EV Zero Interior Latex                                                                               |                                      |
| Block Walls                                       | s (exterior)                       | SPEEDHIDE® Interior/Exterior Masonry Latex Block Filler                                             | SUN PROOF® Exterior Latex                                                                                           |                                      |
| Trim /Door                                        | s /Door Frames                     | SEAL GRIP® Interior/Exterior Universal Primer/Sealer                                                | SPEEDHIDE® Zero Interior Latex SPEEDHIDE® Pro-EV Zero Interior Latex REAK-THROUGH!® 50 Interior/Exterior WB Acrylic |                                      |
|                                                   | Light Duty                         | BREAK-                                                                                              | AK-THROUGH!® 50 Interior/Exterior WB Acrylic REPEMA-CRETE® COLOR SEAL™ WB Interior/Exterior Concrete Stain          |                                      |
| Concrete                                          | Moderate Duty                      | AQUAPON® WB EP Primer                                                                               | AQUAPON® WB EP Epoxy                                                                                                |                                      |
| Floor                                             | Heavy Industrial<br>Vehicular Duty | PPG Flooring FLR 900                                                                                | PPG Flooring FLR 600                                                                                                | PPG Flooring FLR 400                 |
| Exterior Ste                                      | eel (wrought iron)                 | PITT-TECH® PLUS 4020 PF                                                                             | PITT-TECH® PLUS EP DTM ACRYLIC BREAK-THROUGH!® 50 Interior/Exterior WB Acrylic                                      |                                      |
| Exterior Alu                                      | uminum                             | PITT-TECH® PLUS 4020 PF                                                                             | PITT-TECH® PLUS EP DTM ACRYLIC                                                                                      |                                      |
| Exterior Wood Siding & Trim                       |                                    | SEAL GRIP® Interior/Exterior Universal Primer/Sealer ACRI-SHIELD® MAX Exterior Latex Bonding Primer | ACRI-SHIELD® MAX Exterior Latex SUN PROOF® Exterior Latex PPG ADVANTAGE™ 900 Interior/Exterior                      |                                      |
| Exterior EFIS (Decorative)                        |                                    | SEAL GRIP® Interior/Exterior Universal Primer/Sealer                                                | SUN PROOF® Exterior Latex SPEEDHIDE® Exterior Latex                                                                 |                                      |
| Exterior Stucco Exterior<br>Stucco or Hardy Board |                                    | SEAL GRIP® Interior/Exterior Universal Primer/Sealer                                                | ACRI-SHIELD® MAX Exterior Latex SUN PROOF® Exterior                                                                 | rior Latex SPEEDHIDE® Exterior Latex |