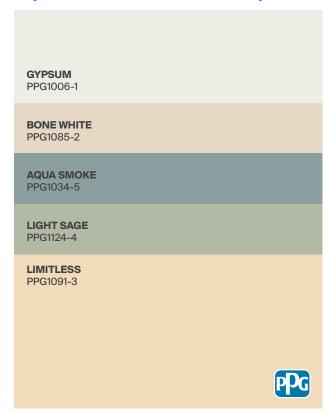

### **Top 5 PPG Interior Colors - Hospitality**

| IN THE CLOUD<br>PPG0999-1   |     |
|-----------------------------|-----|
| DELICATE WHITE<br>PPG1001-1 |     |
| STORM'S COMING<br>PPG1008-2 |     |
| SHARK<br>PPG1006-2          |     |
| SILENT SMOKE<br>PPG1025-2   |     |
|                             | PPG |