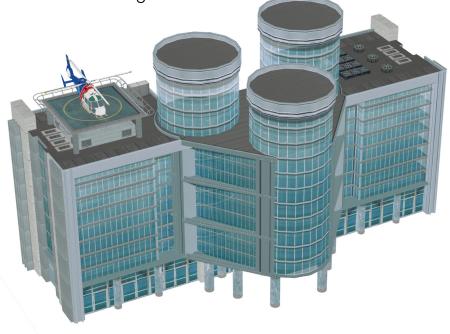

# **Hospitals**

Today, facilities are seeking ways to define their spaces to elevate the patient experience within the healthcare environment. There is an extensive use of color theory within healthcare facilities to create soothing, healing spaces for residents

that focus on overall wellbeing.