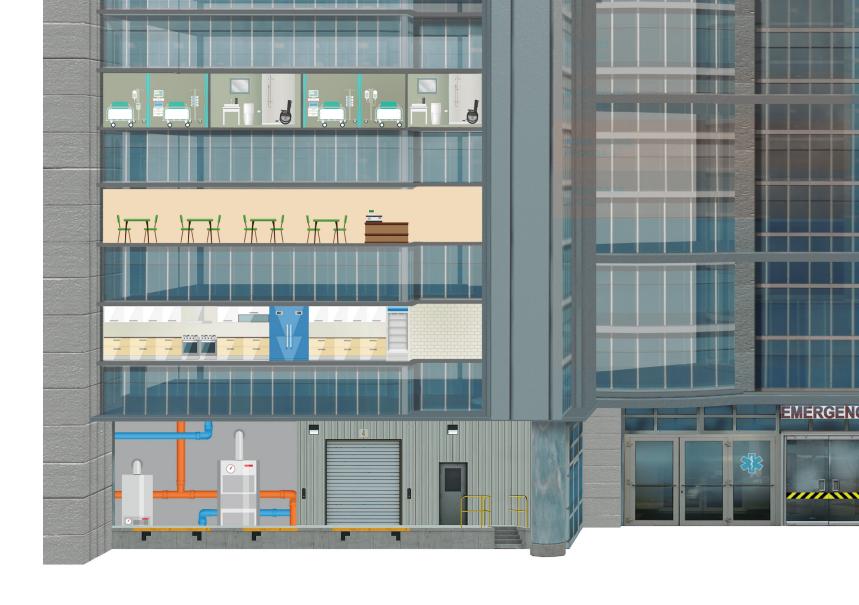

# **Hospitals**

Today, facilities are seeking ways to define their spaces to elevate the patient experience within the healthcare environment. There is an extensive use of color theory within healthcare facilities to create soothing, healing spaces for residents

that focus on overall wellbeing.

### **Top 5 PPG Interior Colors - Hospitals**

|   | Application                                                 |                                    | Featured Products                                       |                                                                                                       |                                                      |
|---|-------------------------------------------------------------|------------------------------------|---------------------------------------------------------|-------------------------------------------------------------------------------------------------------|------------------------------------------------------|
|   |                                                             |                                    | Primer                                                  | Intermediate Coat                                                                                     | Topcoat                                              |
| A | Patient Roo                                                 | om Drywall                         | SPEEDHIDE® Zero Interior Latex Sealer                   | SPEEDHIDE® Zero Interior                                                                              | Latex                                                |
| В | Patient Bathrooms Drywall                                   |                                    | SEAL GRIP® Interior/Exterior Universal Primer/Sealer    | PITT-GLAZE® WB1 Interior Pre-Catalyzed Water-Borne Acrylic Epoxy                                      |                                                      |
| C | Block Walls                                                 | 3                                  | SPEEDHIDE® Interior/Exterior Masonry Latex Block Filler | SPEEDHIDE® Zero Interior Latex RITT-GLAZE® WB1 Interior                                               | r Pre-Catalyzed Water-Borne Acrylic Epoxy            |
| D | Trim /Doors                                                 | s /Door Fames                      | SEAL GRIP® Interior/Exterior Universal Primer/Sealer    | BREAK-THROUGH!® 50 Interior/Exterior WB Acrylic PITT-GLAZE® W                                         | /B1 Interior Pre-Catalyzed Water-Borne Acrylic Epoxy |
|   | Light Duty  BREAK-THROUGH!® 50 Interior/Exterior WB Acrylic |                                    |                                                         |                                                                                                       |                                                      |
|   | Concrete<br>Floor                                           | Moderate Duty                      | AQUAPON® WB EP Primer                                   | AQUAPON® WB EP Epo                                                                                    | оху                                                  |
|   | 1 1001                                                      | Heavy Industrial<br>Vehicular Duty | PPG Flooring FLR 900                                    | PPG Flooring FLR 600                                                                                  | PPG Flooring FLR 400                                 |
| F | Exterior Block Walls                                        |                                    | SPEEDHIDE® Interior/Exterior Masonry Latex Block Filler | PERMA-CRETE® Interior/Exterior High Build 100% Acrylic Topcoat PPG PERMANIZER® Exterior Acrylic Latex |                                                      |
| G | Exterior Steel                                              |                                    | PITT-TECH® PLUS 4020 PF                                 | PITT-TECH® PLUS EP DTM ACRYLIC R BREAK-THROUGH!® 50 Interior/Exterior WB Acrylic                      |                                                      |
| H | Exterior Alu                                                | minum                              | PITT-TECH® PLUS 4020 PF                                 | PITT-TECH® PLUS EP DTM A                                                                              | ACRYLIC                                              |
| 0 | Exterior Wood Siding & Trim                                 |                                    | SEAL GRIP® Interior/Exterior Universal Primer/Sealer    | PPG PERMANIZER® Exterior Acrylic Latex SUN PROOF® Exterior Latex PPG ADVANTAGE™ 900 Interior/Exterior |                                                      |
| J | Exterior EFIS                                               |                                    | SEAL GRIP® Interior/Exterior Universal Primer/Sealer    | SPEEDHIDE® Exterior Latex OR ACRI-SHIE                                                                | LD® MAX Exterior Latex                               |