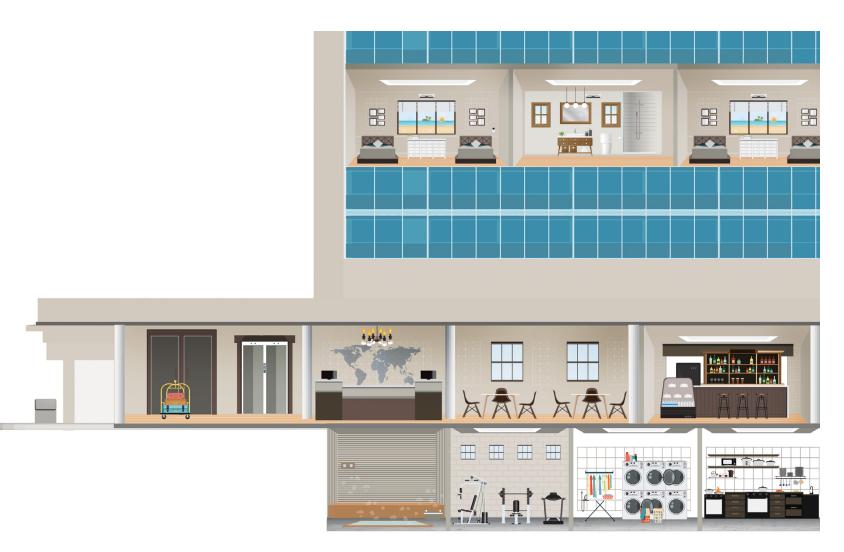

# **Hospitality**

Today, customers talk as much about the hotels they stayed in as the city and the sites they visited. Hotels have become the runway for interior designers as comfort is enhanced with design and color to delight and engage their customers.